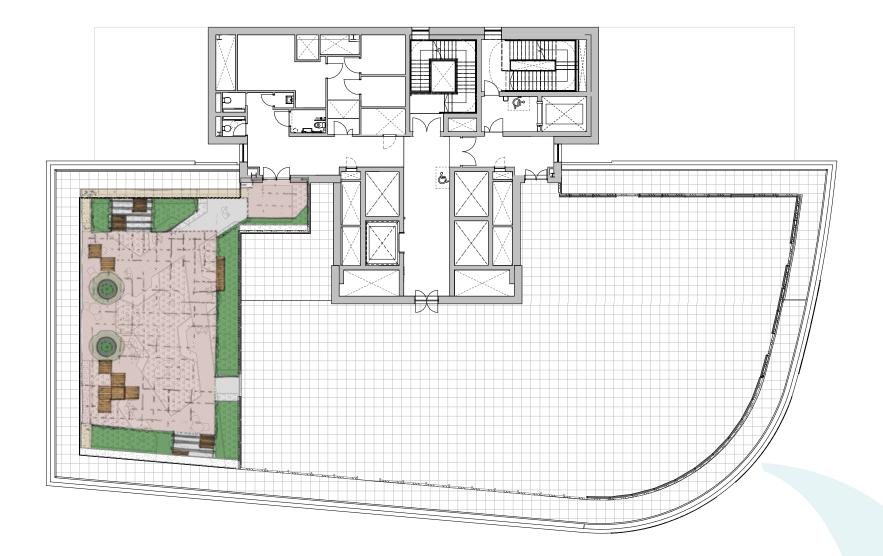

# THE FLOORPLATES – EFFICIENT, REGULAR, FLEXIBLE AND EASILY SPACE PLANNED

# **BUILDING SPECIFICATION AND FEATURES**

- Generous ground floor entrance reception featuring café, communal workspace, lounge and project suite
- Mezzanine, wellbeing studio, contemplation space and treatment room
- Floorplates designed to subdivide easily into two suites from a single central core
- 4 pipe fan coil heating and cooling, designed to a 1:10 sqm occupancy density, but 1:8 sqm can be accommodated
- Comparison Low energy LED lighting
- Ploor to floor 3.97m/floor to beam 3.1m
- 150mm recycled raised floor
- C Enhanced fresh air rates
- Designed in accordance with WELL building standards to provide enhanced occupancy health, wellbeing and productivity
- Cround floor cycle hub for 156 cycles
- ? 2 drying rooms, 12 showers, 156 lockers
- Roof terrace for events, health and wellbeing classes and informal working
- Europe's largest green wall with over 350,000 plants
- 4 x 21 person lifts and 1 x 21 person fire fighting lift
- Male/female/gender neutral WCs