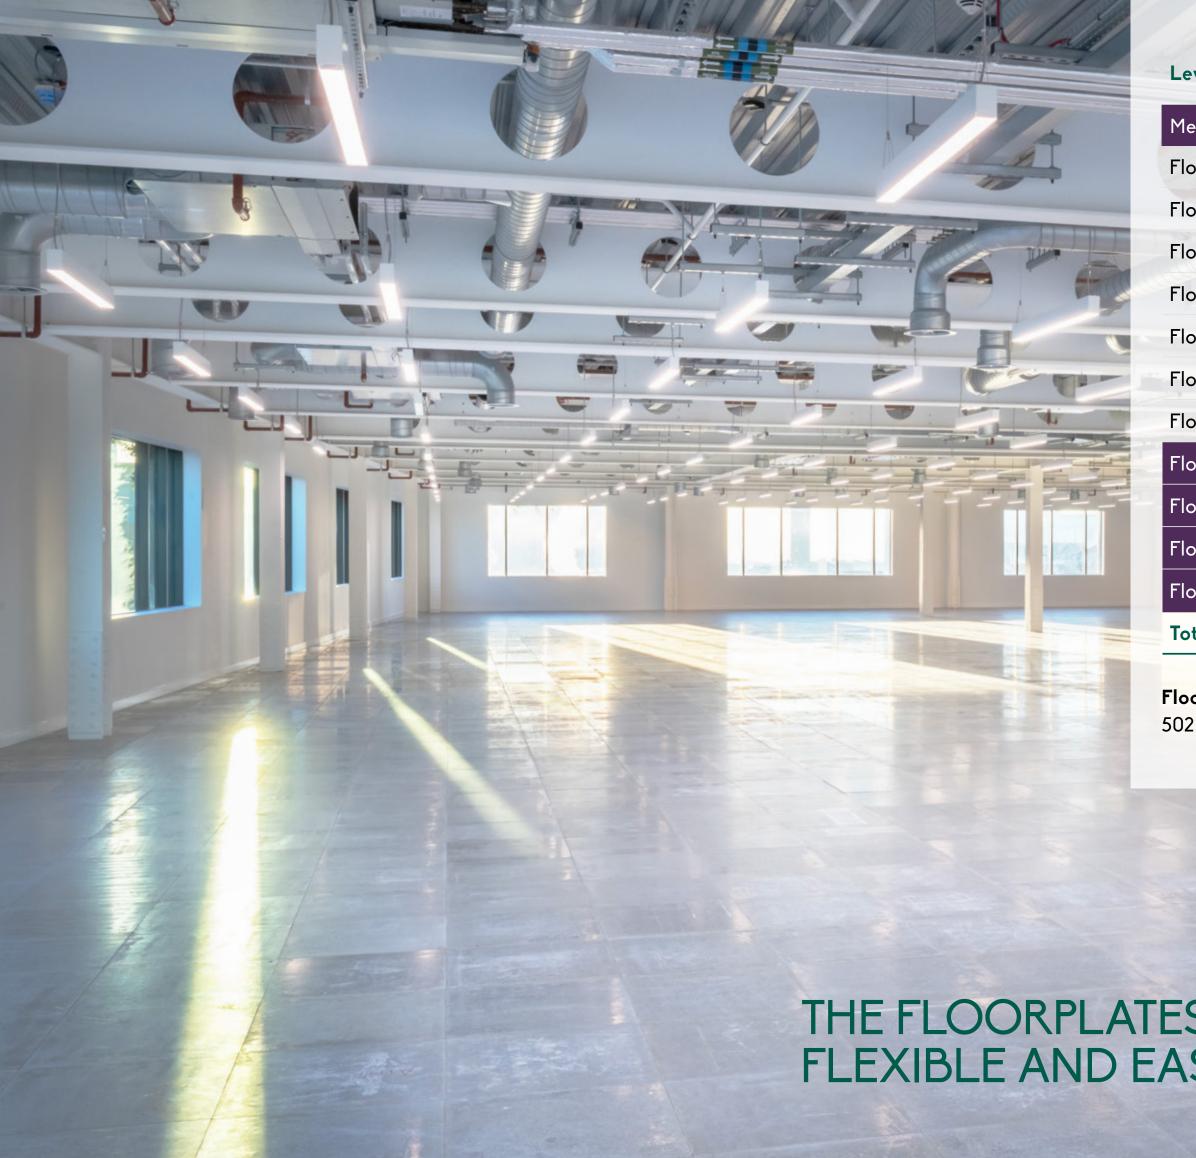

Sam, Spice & Grind

| evel               | NIA Area<br>(sq m) | NIA Area<br>(sq ft) |
|--------------------|--------------------|---------------------|
| 1ezzanine – Office | BDO                |                     |
| loor 01            | 941                | 10,130              |
| loor 02            | 943                | 10,148              |
| loor 03            | 941                | 10,126              |
| loor 04            | 940                | 10,121              |
| loor 05            | 940                | 10,115              |
| loor 06            | 938                | 10,092              |
| loor 07            | 938                | 10,097              |
| loor 08            | BDO                |                     |
| loor 09            | BDO                |                     |
| loor 10            | TLT                |                     |
| Toor 11            | TLT                |                     |
| otal Office Space  | 6,581              | 70,829              |
| otal Office Space  |                    | 70,82               |

Floors can be subdivided to provide; 502 / 430 sq m 5,403 / 4,628 sq ft

# THE FLOORPLATES – EFFICIENT, REGULAR, FLEXIBLE AND EASILY SPACE PLANNED