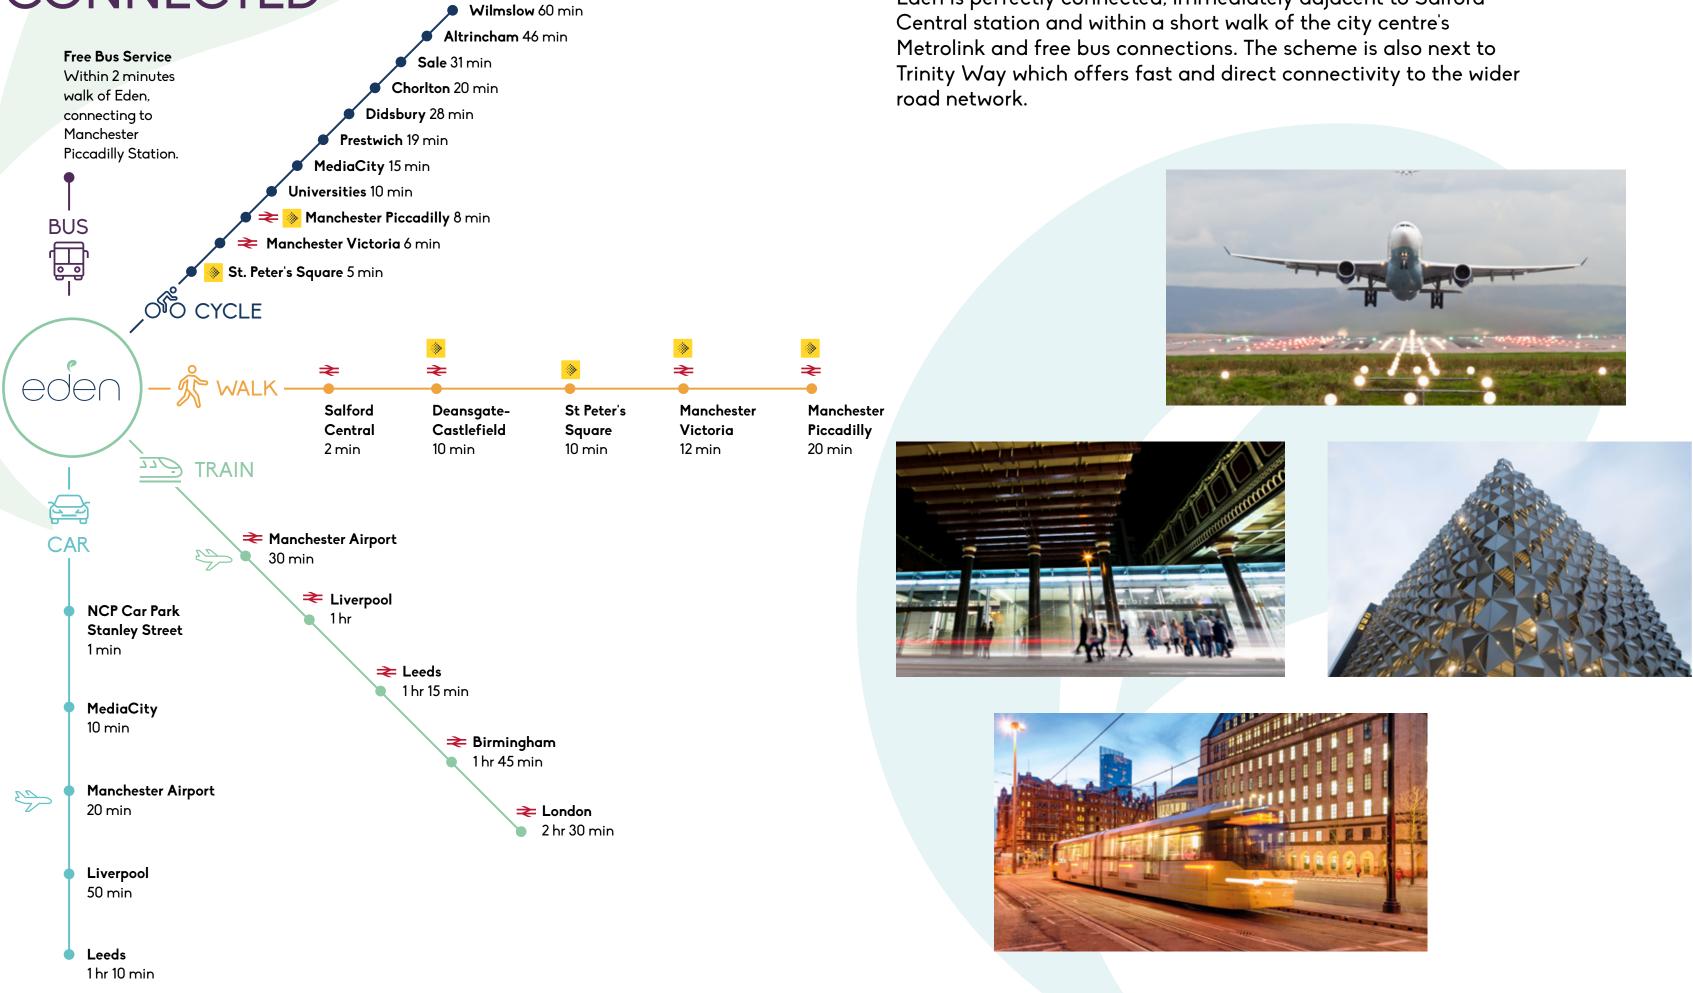

fé

- Open Kitchen Café & Bar 1.
- 2. Caffè Nero
- 3. Foley's
- 4. Y2 café
- 5. Starbucks

Leisure & Wellbeing

4

A6 Chapel Street

eder

2

- 1. PureGym
- 2. Bannatyne Health Club
- 3. Barry's Bootcamp
- 4. F45 Salford Central
- 5. Everyman Cinema
- 6. Soho House
- 7. Deuce & Hoops (Tennis & Basketball Court)
- 8. St John's Gardens

#### **Convenience Store**

- 1. Sainsbury's New Bailey
- 2. Tesco Express
- 3. Co-op
- 4. Sainsbury's Deansgate
- 5. Sainsbury's Quay Street
- 6. Tesco Express
- 7. M&S Food Hall
- Bank
- 1. NatWest
- 1. The Slate Yard New Bailey



# **A THRIVING LOCATION**

New Bailey has an abundance of choice. From top restaurants, bars and hotels to entertainment, leisure, culture, high-end retail and city centre living, all right on its doorstep.









# CONNECTED



Eden is perfectly connected, immediately adjacent to Salford





# EVENTS PROGRAMME

Looking for fun, food and entertainment? There is always something exciting going on at New Bailey. From quirky food trucks bringing new delights each month, to yoga events and duck racing, you will never be bored of your surroundings here. New Bailey is home to both residential and commercial developments, making it truly a community at its heart.







Office







### Rooftop terrace

The floorplate is designed to subdivide easily into two suites from a single central core.



# SPACE PLANS

### Example Layout - Split Floor



## SUITE B

#### Welcome

Welcome area

### Focus

• 2 x 1 person focus room

# Agile/collaboration

- e Breakout kitchen
- 2 x bi-fold meeting rooms
- e 2 x touchdown spaces