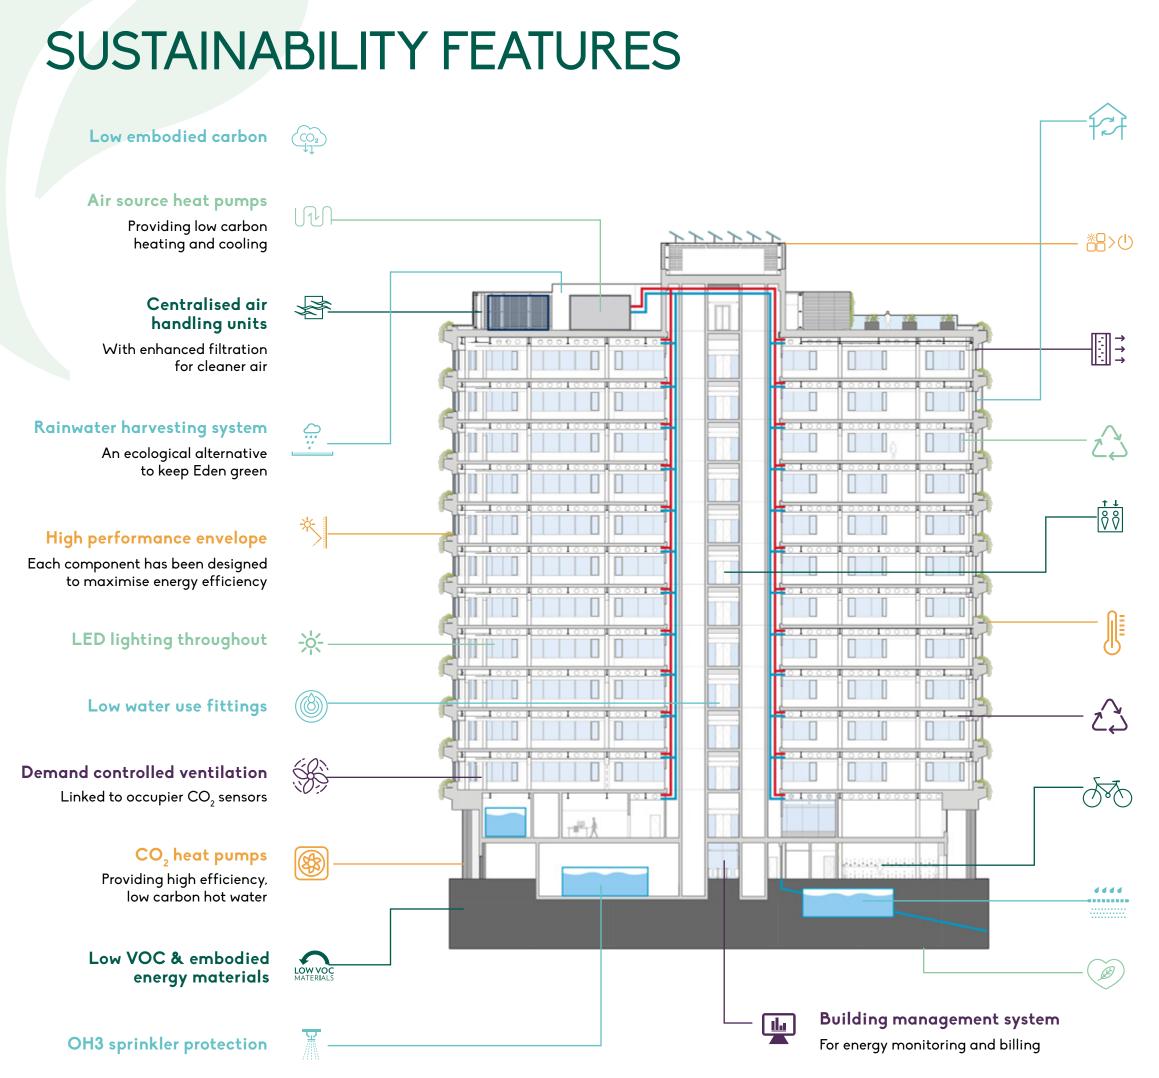

# **BUILDING SPECIFICATION AND FEATURES**

- Generous ground floor entrance reception featuring café, communal workspace, lounge and project suite
- Mezzanine, wellbeing studio, contemplation space and treatment room
- Floorplates designed to subdivide easily into two suites from a single central core
- 4 pipe fan coil heating and cooling, designed to a 1:10 sqm occupancy density, but 1:8 sqm can be accommodated
- Comparison Low energy LED lighting
- Ploor to floor 3.97m/floor to beam 3.1m
- 150mm recycled raised floor
- C Enhanced fresh air rates
- Designed in accordance with WELL building standards to provide enhanced occupancy health, wellbeing and productivity
- Cround floor cycle hub for 156 cycles
- ? 2 drying rooms, 12 showers, 156 lockers
- Roof terrace for events, health and wellbeing classes and informal working
- Europe's largest green wall with over 350,000 plants
- 4 x 21 person lifts and 1 x 21 person fire fighting lift
- Male/female/gender neutral WCs

#### Air tightness

Rating of 2m<sup>3</sup>/hr/m<sup>2</sup> @ 50Pa compared with the Building regulation target of 10m<sup>3</sup>/hr/m<sup>2</sup> @ 50Pa

#### Photovoltaic panels

Powering Eden with solar renewable energy

#### Enhanced insulation values

In line with Passivhaus standards

Recycled steel/cement replacement for concrete

#### Energy efficient lifts

Helping reduce energy consumption for all occupants

# Reduced internal heat gains and loads

To improve equipment efficiencies

#### Recycled raised access floors

### Cycle hub

Promoting a healthier lifestyle to benefit occupants and the environment

### SUDs

### **Biophilic design**

To increase occupant connectivity to the natural environment

Design Reviewed Target Rating of **5.5 Stars** The highest rating for a construction project in the UK

BREEAM 2018 – Outstanding rating