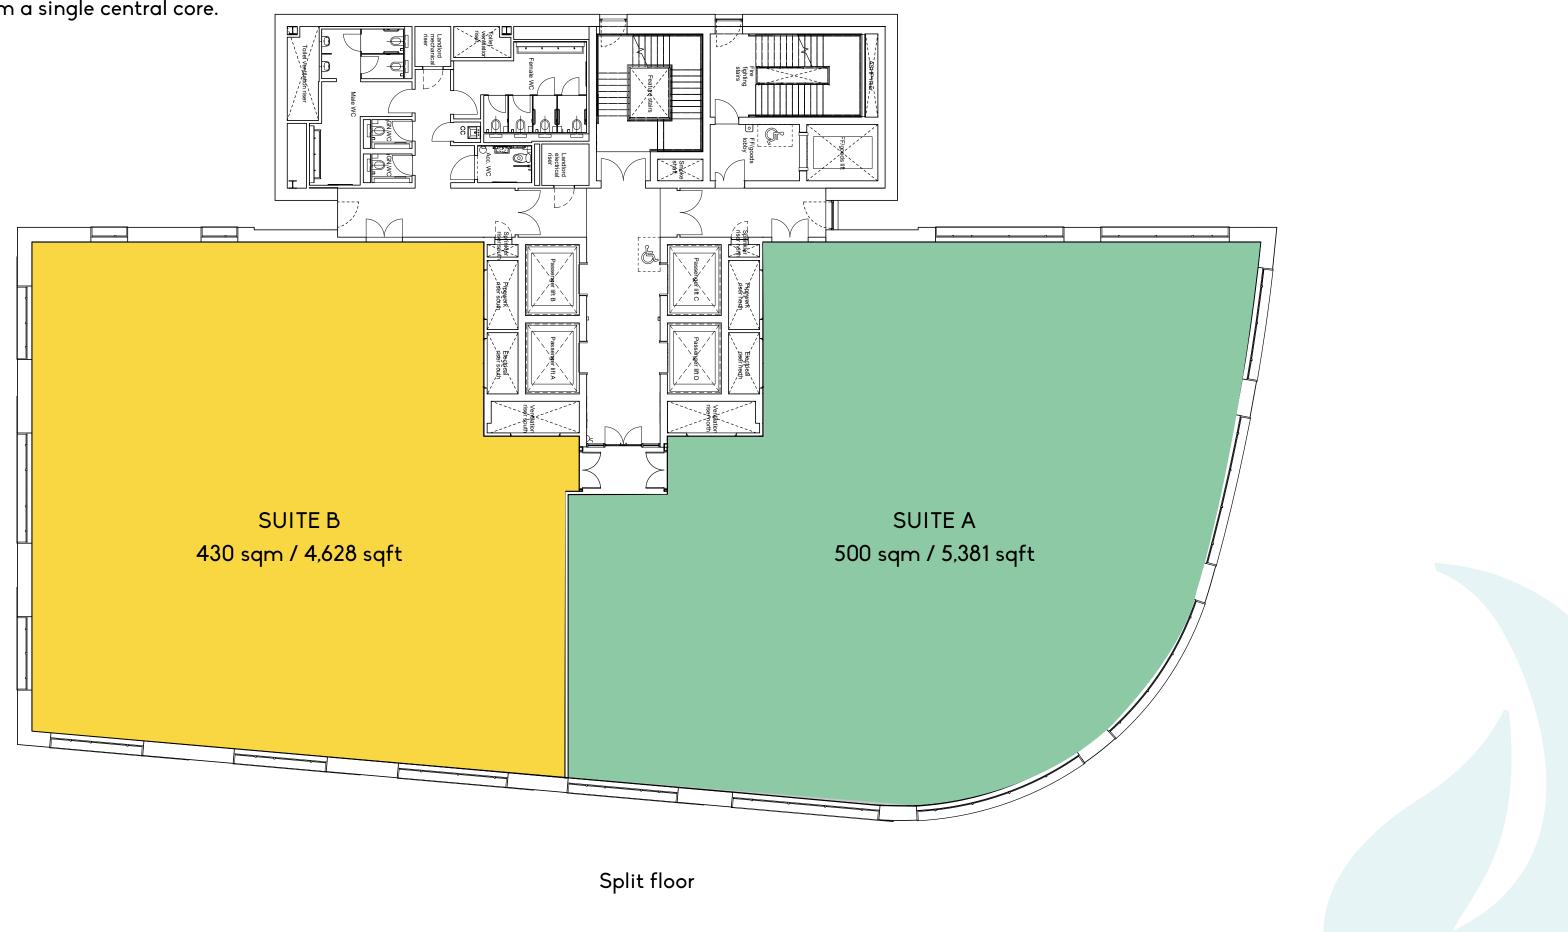

Floors can be subdivided to provide; 502 / 430 sq m 5,403 / 4,628 sq ft

### Rooftop terrace

The floorplate is designed to subdivide easily into two suites from a single central core.

### Example Layout - Split Floor

## SUITE B

## SUITE A

| Welcome                                     | A |
|---------------------------------------------|---|
| <ul> <li>Welcome area</li> </ul>            | P |
| Focus                                       | e |
| <ul> <li>2 x 1-person focus room</li> </ul> | P |