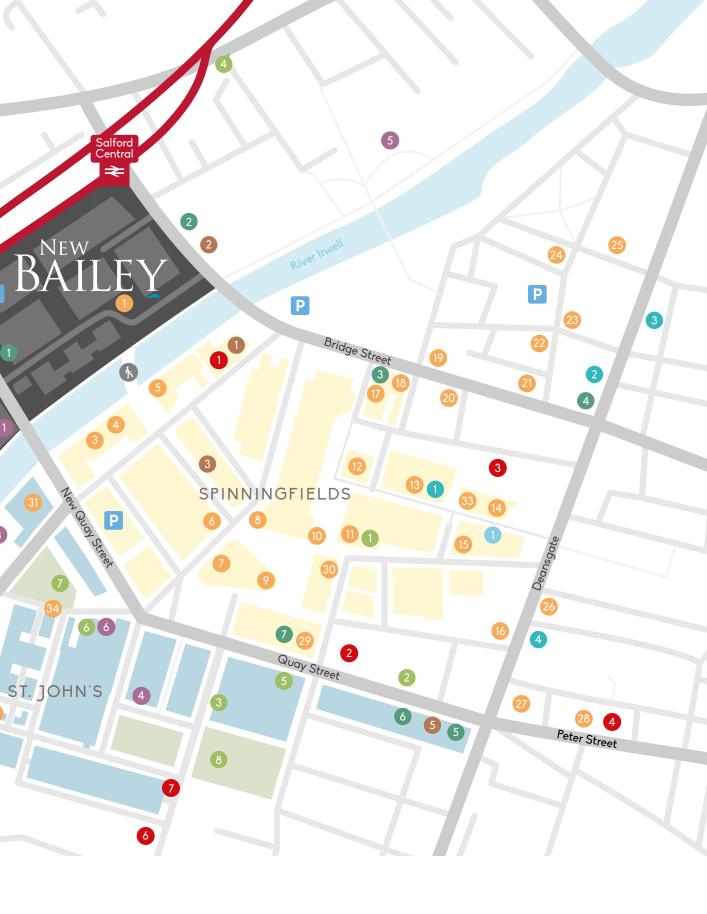

# BAILEY

- 1. One New Bailey
- 2. Two New Bailey Square
- 3. Three New Bailey HMRC
- 4. Four New Bailey BT
- 5. Riverside House
- 6. Premier Inn Hotel
- 7. NCP Car Park -Salford New Bailey
- 8. NCP Car Park -Salford Stanley Street
- 9. The Slate Yard Apartments
- 10. Novella Apartments
- 11. New commercial and hotel development

SPINNINGFIELDS

- Restaurant/Bar
- Menagerie 1.
- 2. River Green
- 3. Slug and Lettuce
- 4. Scene
- 5. The Dockyard
- 6. itsu
- 7. Tattu
- Bagel Nash 8.
- 9. Bill's
- 10. Pret A Manger
- 11. The Alchemist
- 12. The Oast House
- 13. Fazenda
- 14. Australasia
- 15. Wagamama
- 16. Hawksmoor
- 17. Dishoom
- 18. Masons Restaurant Bar
- 19. Crazy Pedro's
- 20. Honest Burgers
- 21. Café Istanbul
- 22. San Carlo
- 23. Cicchetti
- 24. Revolution
- 25. Gaucho
- 26. Gusto
- 27. Revolución de Cuba
- 28. Albert's Schloss
- 29. 20 Stories
- 30. The Ivy Spinningfields
- 31. Shipyard Food Hall
- 32. Grape Street Deck
- 33. Sexy fish
- 34. Fenix

#### Hotel

- 1. Premier Inn New Bailey
- The Ainscow Hotel 2.
- 3. Marriott Victoria & Albert Hotel
- 4. Great John Street Hotel
- 5. The Lowry Hotel
- 6. Mollie's Motel

#### Retail

1.

- Mulberry
- 2. Forsyth Music Shop
- 3. Waterstones
- 4. Evans Cycles

#### **Tourist Attraction**

- People's History Museum 1.
- 2. Manchester Opera House
- 3. The John Rylands Library
- 4. Albert Hall
- 5. Aviva Studios
- 6. Science and Industry Museum
- 7. The Crystal Maze LIVE Experience

#### Café

- Open Kitchen Café & Bar 1.
- 2. Caffè Nero
- 3. Foley's
- 4. Y2 café
- 5. Starbucks

Leisure & Wellbeing

4

A6 Chapel Street

eder

2

- 1. PureGym
- 2. Bannatyne Health Club
- 3. Barry's Bootcamp
- 4. F45 Salford Central
- 5. Everyman Cinema
- 6. Soho House
- 7. Deuce & Hoops (Tennis & Basketball Court)
- 8. St John's Gardens

#### **Convenience Store**

- 1. Sainsbury's New Bailey
- 2. Tesco Express
- 3. Co-op
- 4. Sainsbury's Deansgate
- 5. Sainsbury's Quay Street
- 6. Tesco Express
- 7. M&S Food Hall
- Bank
- 1. NatWest
- 1. The Slate Yard New Bailey