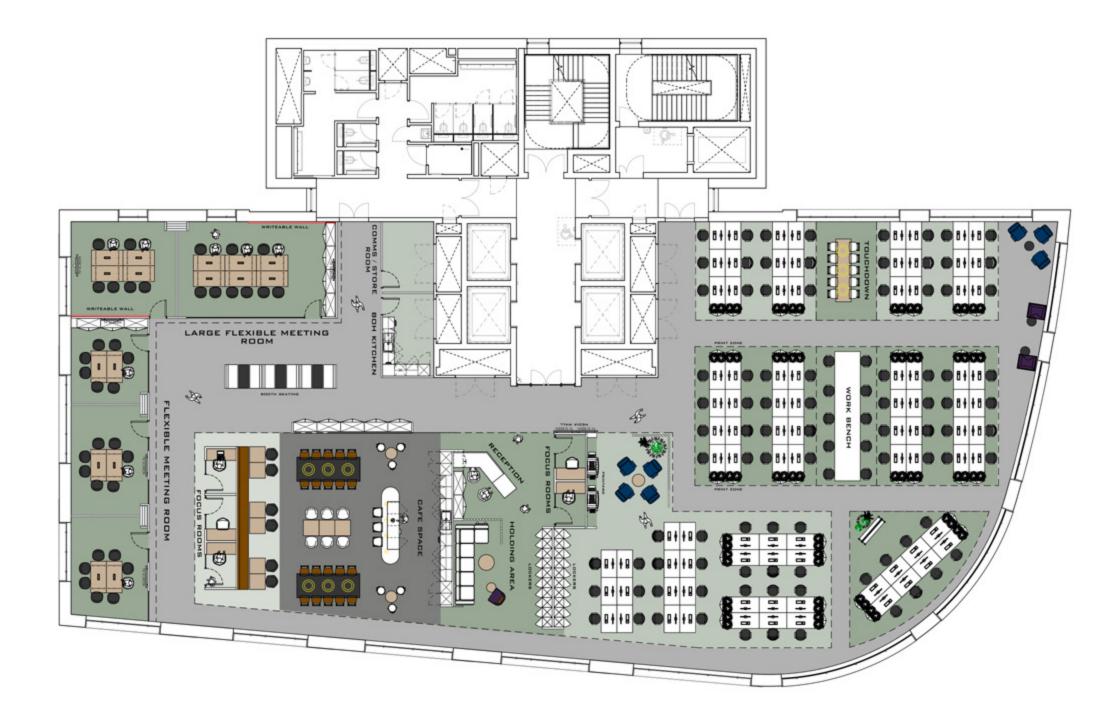

# SPACE PLANS

### Example Layout - Split Floor

## SUITE B

#### Welcome

Welcome area

### Focus

• 2 x 1 person focus room

# Agile/collaboration

- e Breakout kitchen
- 2 x bi-fold meeting rooms
- e 2 x touchdown spaces

## SUITE A

| Welcome                                     | A |
|---------------------------------------------|---|
| <ul> <li>Welcome area</li> </ul>            | P |
| Focus                                       | e |
| <ul> <li>2 x 1-person focus room</li> </ul> | P |

### Agile/collaboration

- Breakout kitchen
- 2 x booths
- 3 x bi-fold meeting rooms
- ø 3 x touchdown spaces