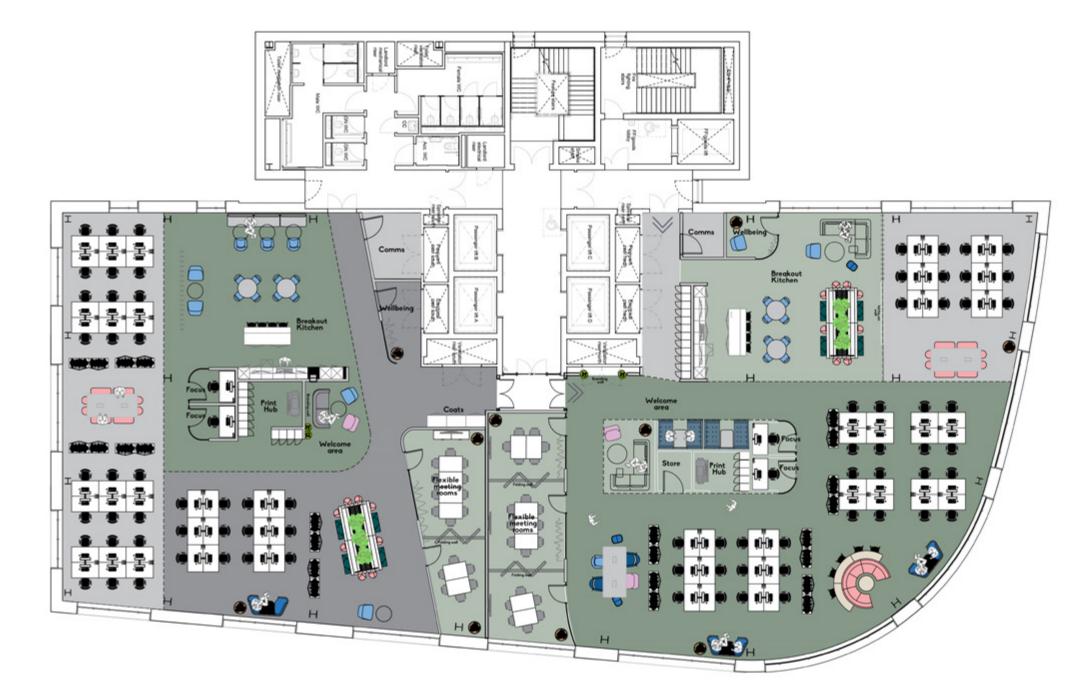

# SPACE PLANS

### Example Layout 2

### Welcome

Reception area

### Agile/collaboration

- e 4 x touchdown spaces
- 1 x open plan project space
- 5 x bi-fold meeting rooms
- e 3 x booths

#### Focus

e 5 x 1-person focus rooms

Work 100 x fixed workstations