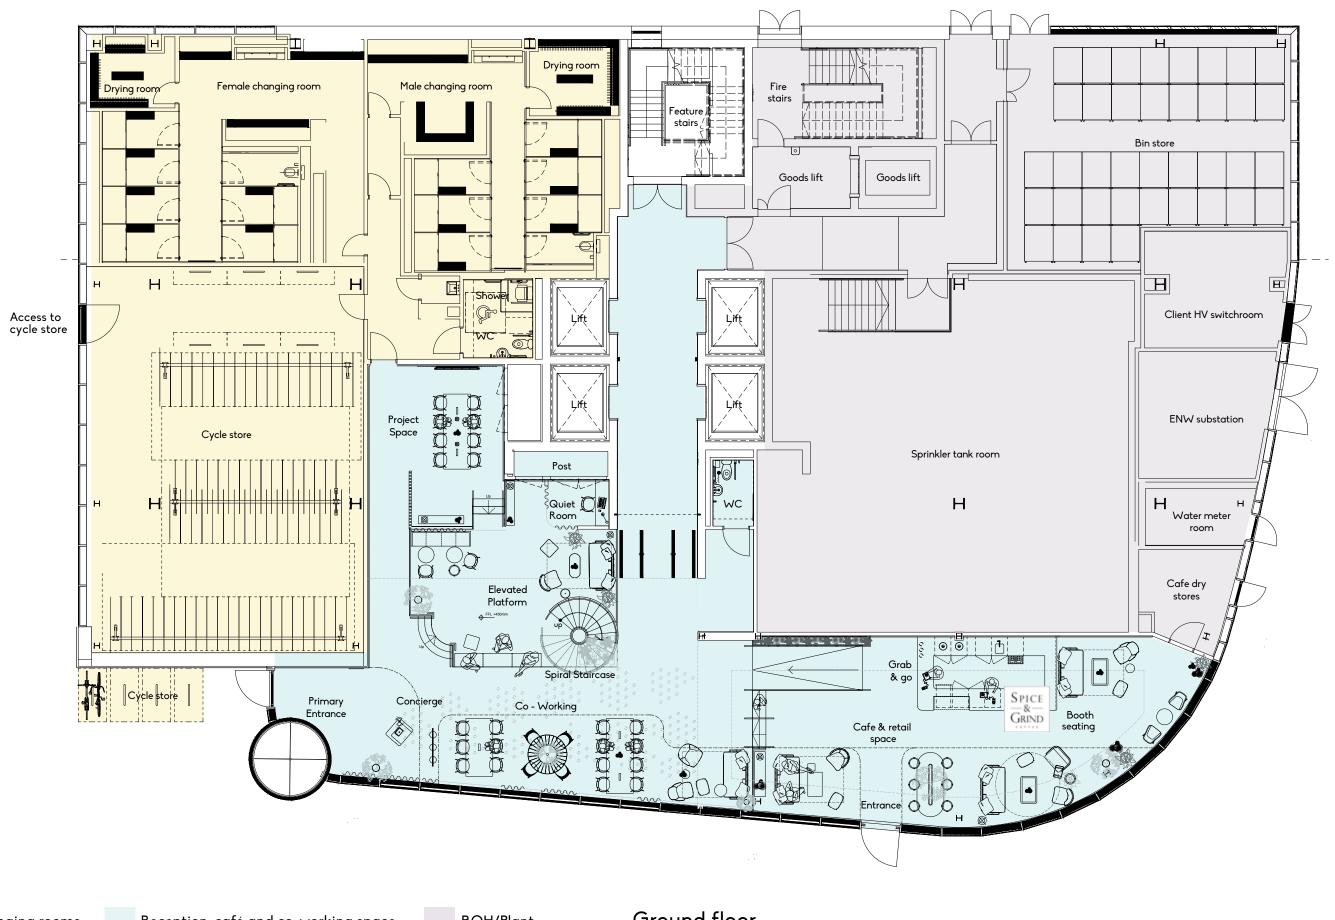

# **BUILDING SPECIFICATION AND FEATURES**

- Generous ground floor entrance reception featuring café, communal workspace, lounge and project suite
- Mezzanine, wellbeing studio, contemplation space and treatment room
- Floorplates designed to subdivide easily into two suites from a single central core
- 4 pipe fan coil heating and cooling, designed to a 1:10 sqm occupancy density, but 1:8 sqm can be accommodated
- Comparison Low energy LED lighting
- Ploor to floor 3.97m/floor to beam 3.1m
- 150mm recycled raised floor
- C Enhanced fresh air rates
- Designed in accordance with WELL building standards to provide enhanced occupancy health, wellbeing and productivity
- Cround floor cycle hub for 156 cycles
- ? 2 drying rooms, 12 showers, 156 lockers
- Roof terrace for events, health and wellbeing classes and informal working
- Europe's largest green wall with over 350,000 plants
- 4 x 21 person lifts and 1 x 21 person fire fighting lift
- Male/female/gender neutral WCs