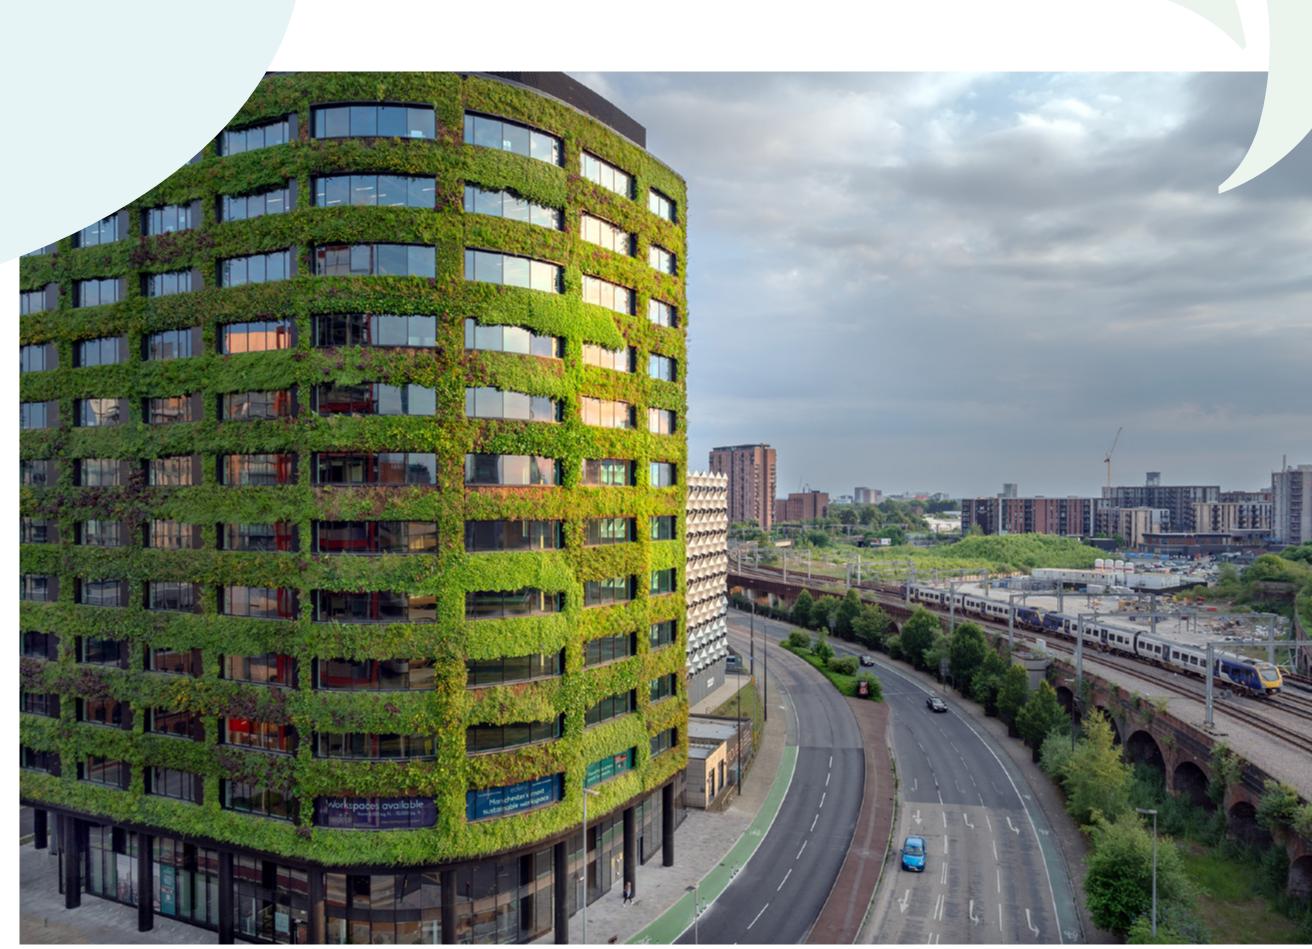

The most sustainable office building in Manchester

# EDEN HAS BEEN METICULOUSLY DESIGNED TO BE GREATER MANCHESTER'S FIRST NET ZERO CARBON IN OPERATION OFFICE SPACE WITH THE WELLBEING OF STAFF AT THE FOREFRONT

spaces avai

### **Biophilic design**

To increase occupant connectivity to the natural environment

Design Reviewed Target Rating of **5.5 Stars** The highest rating for a construction project in the UK

BREEAM 2018 – Outstanding rating