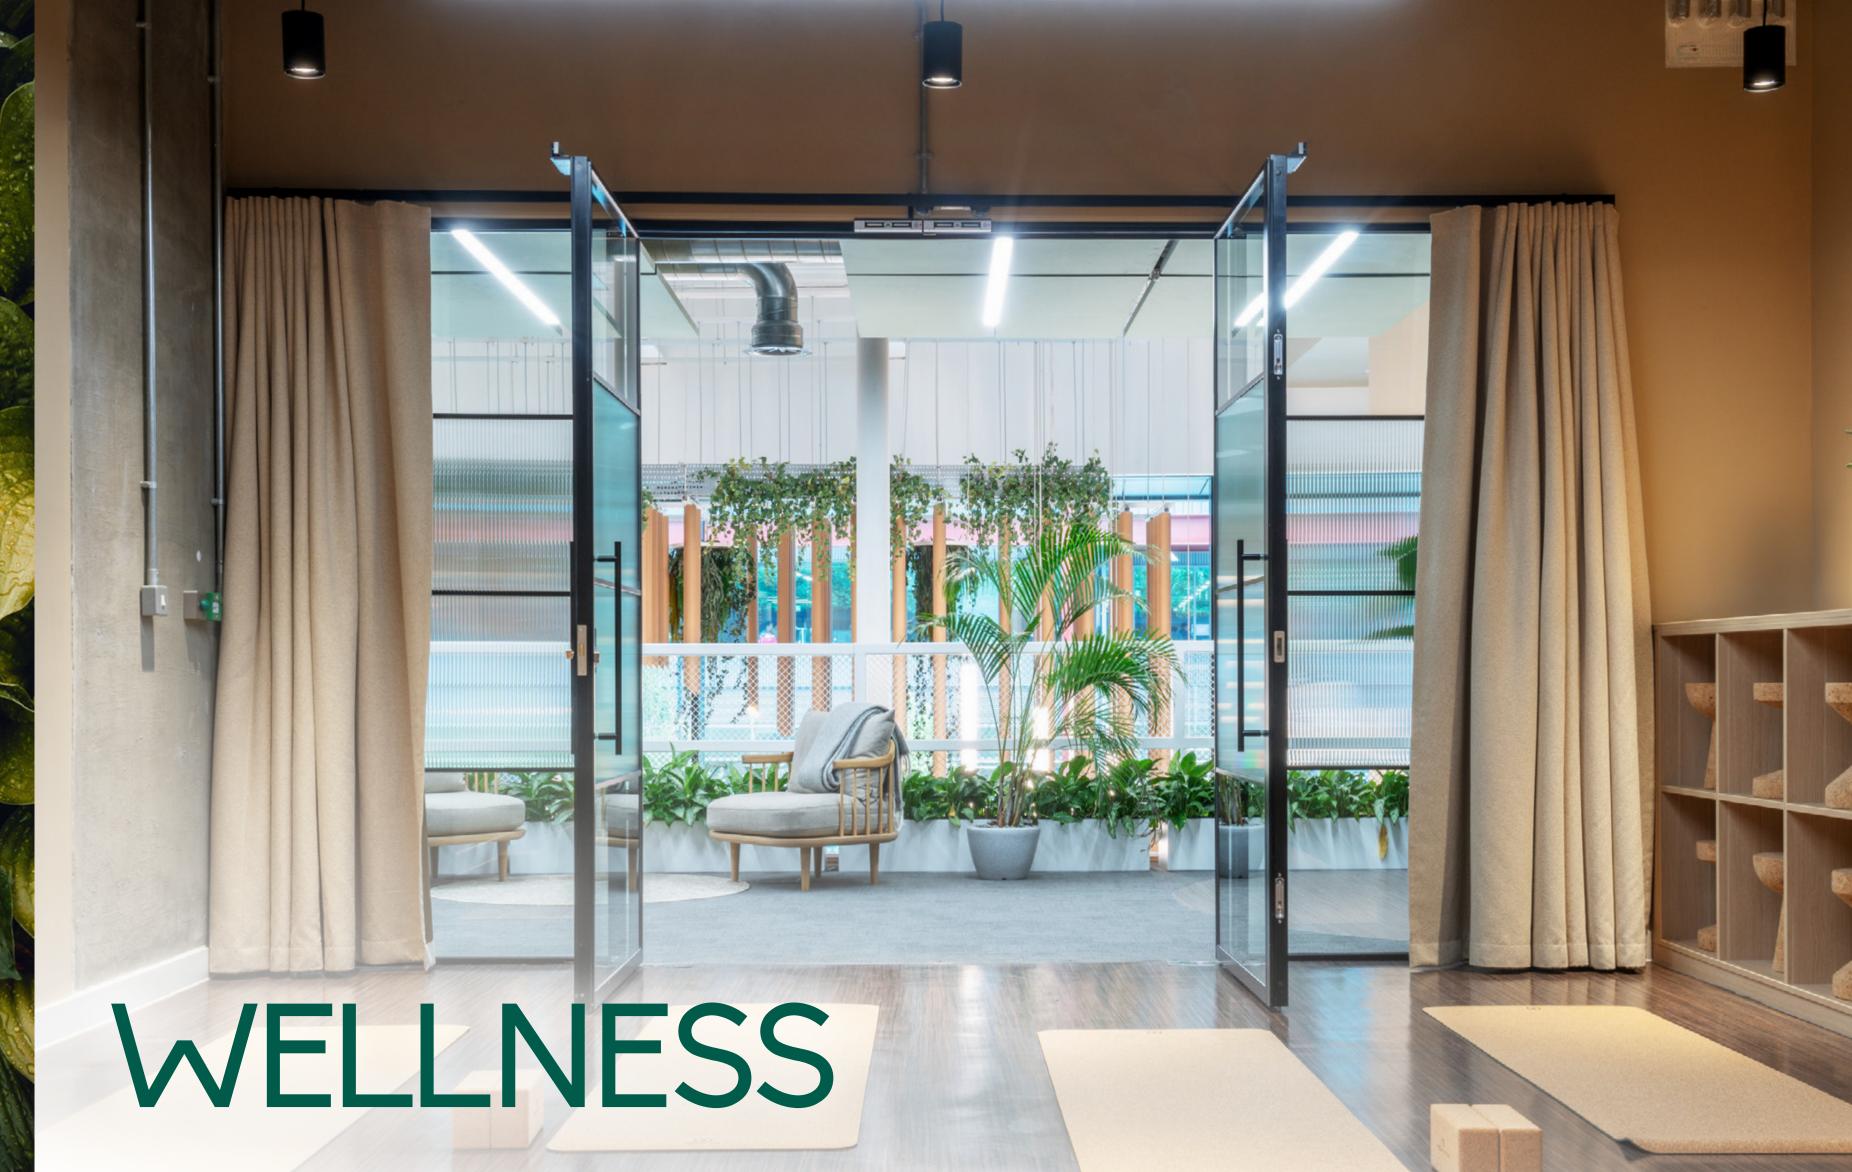

# WELLNESS

Wellness is defined as 'the state of being in good health' and Eden is aligned to occupiers who hold their workforce's wellbeing in high regard. Eden supports workforce wellbeing with the following:

### Physical health

Occupants can make use of the high-quality bike store and showers after cycling to work or returning from a lunchtime run.

### Mental health

Relax and make use of the yoga/contemplation room, in the calmer wellness areas or roof terrace.

### Social health

Meet friends and colleagues in the business lounge reception or on-site café, Spice & Grind.

- 🥐 Cycle hub
- C Showers
- Changing and drying room
- Treatment room
- Yoga/event/contemplation room
- Counge
- Roof terrace
- On-site café, Spice & Grind