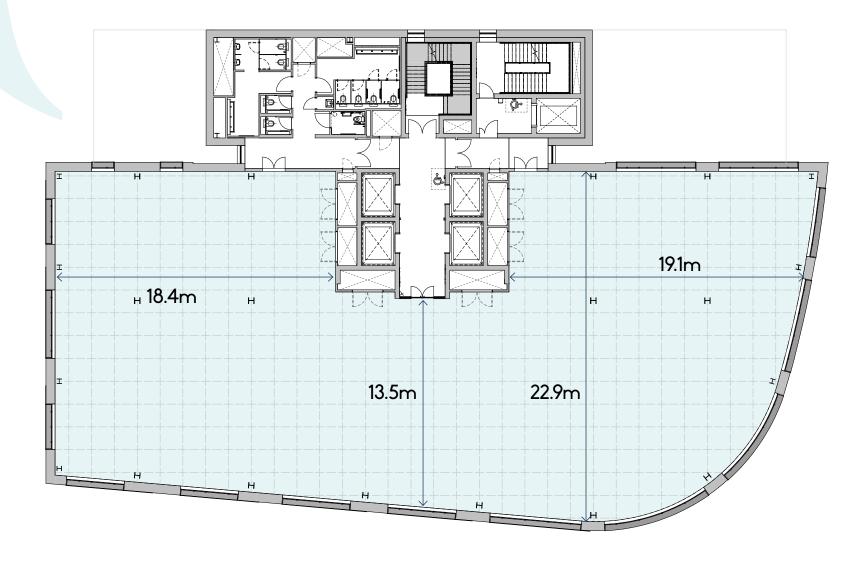

# THE FLOORPLATES – EFFICIENT, REGULAR, FLEXIBLE AND EASILY SPACE PLANNED

### Rooftop terrace

The floorplate is designed to subdivide easily into two suites from a single central core.